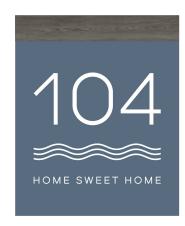

#### SAMPLE ROOM SIGNAGE

Lifestyle color system implemented as a simple visual aid for residents when identifying their room. In this example Memory Care units would utilize the rust tone, Assisted Living the dark slate, and Independent Living the cream sand.

The wave pattern from the Lago Trails logo is used as a graphic accent rather than accommodating placement of the full logo. MEMORY CARE

ASSISTED LIVING

INDEPENDENT LIVING