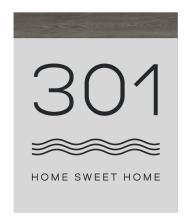

#### SAMPLE ROOM SIGNAGE

Lifestyle color system implemented as a simple visual aid for residents when identifying their room. In this example Memory Care units would utilize the rust tone, Assisted Living the dark slate, and Independent Living the cream sand.

The wave pattern from the Lago Trails logo is used as a graphic accent rather than accommodating placement of the full logo. MEMORY CARE

ASSISTED LIVING

INDEPENDENT LIVING