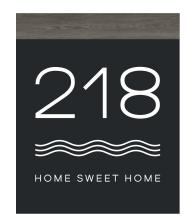

#### SAMPLE ROOM SIGNAGE

Lifestyle color system implemented as a simple visual aid for residents when identifying their room. In this example Memory Care units would utilize the rust tone, Assisted Living the dark slate, and Independent Living the cream sand.

The wave pattern from the Lago Trails logo is used as a graphic accent rather than accommodating placement of the full logo. MEMORY CARE

ASSISTED LIVING

INDEPENDENT LIVING