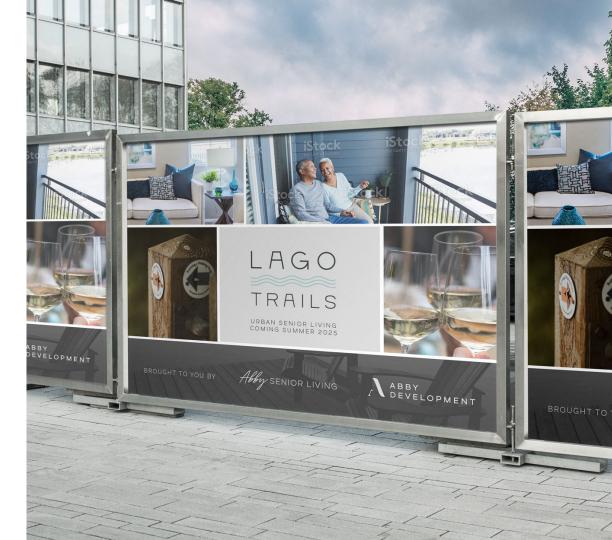

#### CONSTRUCTION SIGNAGE

Can be designed as an aspirational collage or as a singular, wide design meant to be split between multiple fence panels.