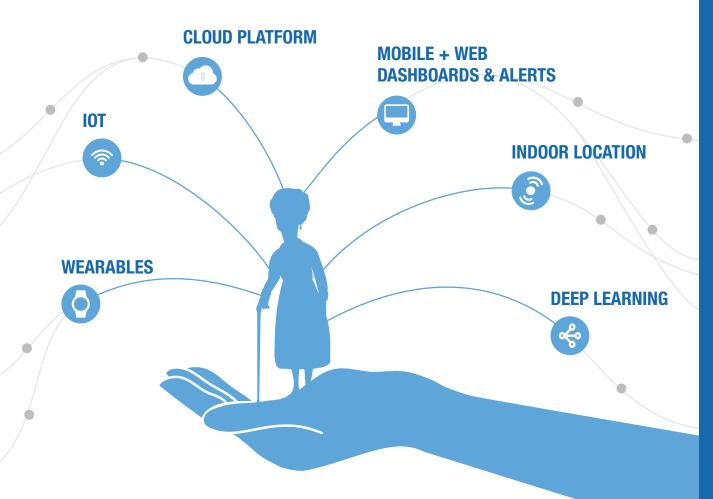

### **BLUE WILLOW SYSTEMS Trifold Redesign**

DEP LEARNING

of mind.

Notife the sheets

CLOUD PLATFORM

WEARABLES

INDOOR LOCATION

ETTER QUALTY SENIOR CARE MORE SECONT 48 SUBJECTS OF

#### **BETTER QUALITY SENIOR CARE, HIGHER SECURITY &** LOWER COSTS, ALL WHILE CREATING NEW REVENUE SOURCES.

Blue Willow Systems is an innovative fall detection and alert system designed to allow seniors' facilities to automatically monitor the health and location of residents using a variety of wearable and non-wearable sensor devices.