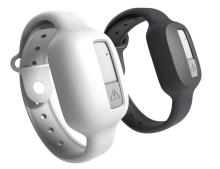

### INTRODUCING BlueBand<sup>™</sup> & BlueHub<sup>™</sup>

BlueBands are comfortable wearable bands offering independence through:

- Advanced automatic fall detector
- Notifications and alerts directly to care staff
- "Help me" button
- And more!