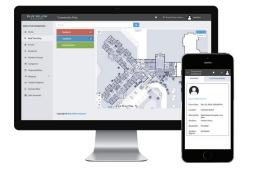

## THE BLUE SYSTEM & BlueCloud™

A unique patent pending end-to-end resident and staff safety solution with specially designed wearable devices, access points, and a SaaS-delivered cloud platform. We complement your existing solutions with fall detection, real-time location system and the collection, calculation and aggregation of events.

BlueCloud is our secure cloud-based platform, available 24/7 for:

- Advanced analytics for trends and reports
- Alert integration to SMS, IOS, Android and more
- User friendly dashboards & real-time visuals
- Community dashboards
- Alert notifications
- And more!